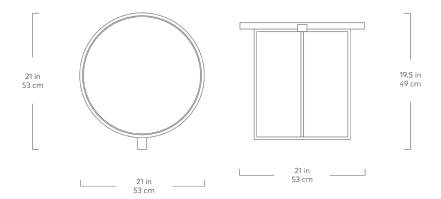

## **Porter End Table**

Walnut

Blonde Ash

Black Ash

The Porter End Table is a functional, organic accent piece which features a solid walnut routered top, which sits atop a sleek, triangular metal frame. A leather pull detail adds a touch of bespoke flair. The Porter is the perfect accent piece for a living room, bedroom or nursery.

## **Porter End Table**

- Matte black, powder-coated, solid tubular steel base.
- Solid Walnut top with CNC-routered recess detail.
- Leather detail.
- Water-based, clear coat finish.
- Bumpers on the bottom of base to protect hardwood floors.
- Wood is a natural material, with variations in grain pattern and colour that make each design unique.