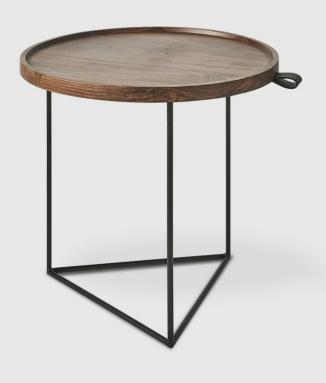

## **Porter End Table**

Walnut

Blonde Ash

Black Ash

The Porter End Table is a functional, organic accent piece which features a solid walnut routered top, which sits atop a sleek, triangular metal frame. A leather pull detail adds a touch of bespoke flair. The Porter is the perfect accent piece for a living room, bedroom or nursery.

## **Porter End Table**

- Matte black, powder-coated, solid tubular steel base.
- Solid Walnut top with CNC-routered recess detail.
- Leather detail.
- Water-based, clear coat finish.
- Bumpers on the bottom of base to protect hardwood floors.
- Wood is a natural material, with variations in grain pattern and colour that make each design unique.